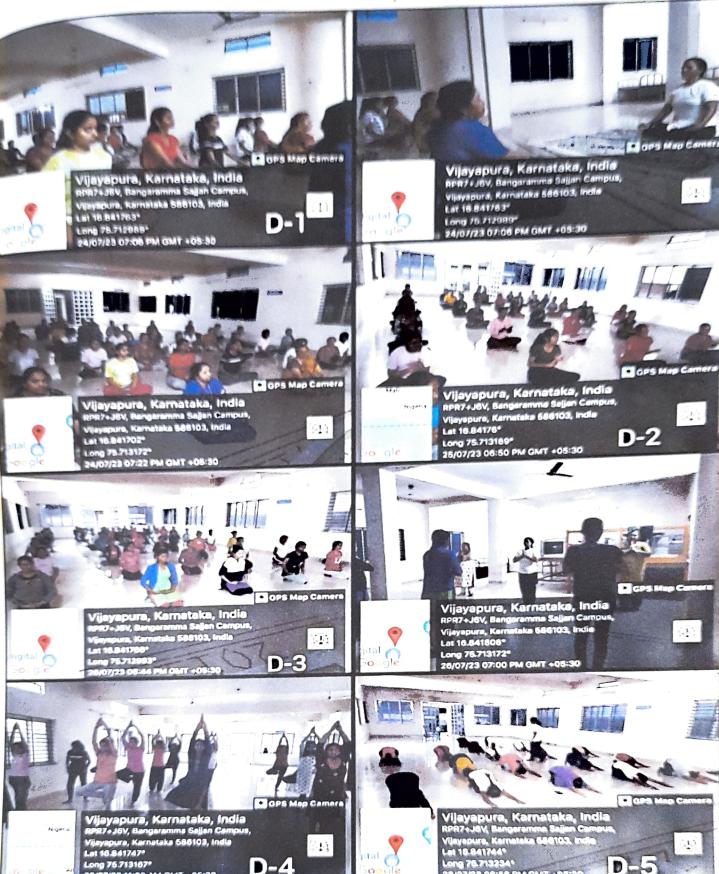

#### Session Details:

The event was inaugurated on 24<sup>th</sup> of Jul 2023 with Surya Namaskar, Smt Laxmibai Kolaragi an expert Yoga & Meditation trainer with her expertise instructed the students for different Aasanas & Pranayama. More than 60 students, Principal Dr. R. M. Mirdhe, Prof. S. B. Patil & Event Coordinator Dr.Bhakti Mahindrakar actively participated & practiced Yoga throughout the week.

## **Few Glimpses**